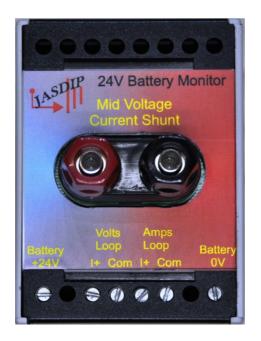

## 24V Battery Monitor. – for PLC Monitoring of 24V Battery Systems.

- Provides a 4 to 20mA representing voltage. (0 to 30VDC) 4mA = 0V. 20mA = 30V.
- Provides a 4 to 20mA representing battery current flow (-20A to + 20A) 12mA = 0 current flow. 4ma = 20 amps of battery discharging. 20mA = 20 amps of battery charging.
- Current shunt fits between 12 volt battery cells to simplify wiring.
- Standard top hat rail (EN 50022 35 × 7.5) or foot mount housing.
- Housing dimensions 75mm high x 55.7mm wide x 137mm deep (including mounting rail & current shunt terminals)