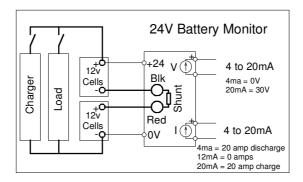

## 24V Battery Monitor. – for PLC Monitoring of 24V Battery Systems.

- Provides a 4 to 20mA representing voltage. (0 to 30VDC) 4mA = 0V. 20mA = 30V.
- Provides a 4 to 20mA representing battery current flow (-20A to + 20A) 12mA = 0 current flow. 4ma = 20 amps of battery discharging. 20mA = 20 amps of battery charging.
- Current shunt fits between 12 volt battery cells to simplify wiring.
- Standard top hat rail (EN 50022 35 × 7.5) or foot mount housing.
- Housing dimensions 75mm high x 55.7mm wide x 137mm deep (including mounting rail & current shunt terminals)